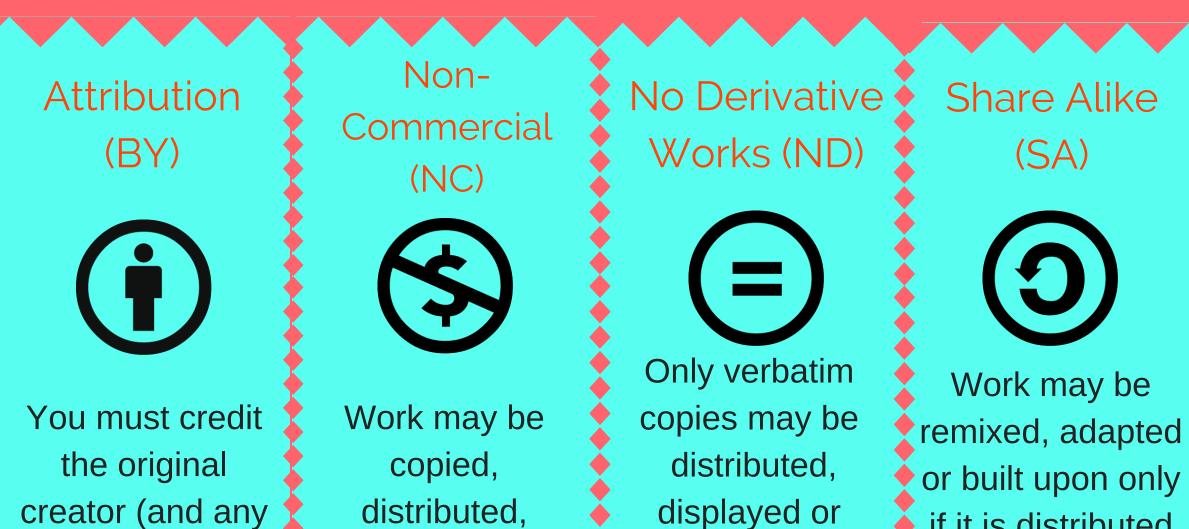

## CONDITIONS

Creative Commons is a Some Rights Reserved model that allows the creator to express exactly how they wish to allow others to use their work. Each licence is made up of a combination of the conditions below, to indicate what may or may not be done.

other nominated parties) and link to the source.

displayed or performed for non-commercial purposes only.

performed. The work must not be adapted or changed in any way.

if it is distributed under the same licence terms that govern the original.